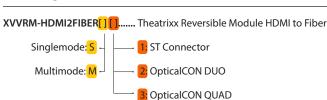

#### **Connections**

Video Input 1 x HDMI 2.0 type A with locking system

**Ethernet Port** 1 x 1 Gbps Ethernet on Neutrik EtherCON

Video Output 1 x 10 Gbps Optical Ethernet, SFP-based

Choice of Singlemode or Multimode Choice of Neutrik OpticalCON DUO or QUAD

(see ordering information)