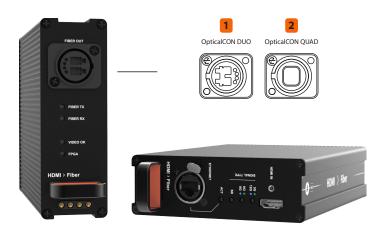

#### **Connections**

Video Input 1 x HDMI 2.0 type A with locking system

**Ethernet Port** 1 x 1 Gbps Ethernet on Neutrik EtherCON

Video Output 1 x 10 Gbps Optical Ethernet, SFP-based

Choice of Singlemode or Multimode Choice of Neutrik OpticalCON DUO or QUAD

(see ordering information)