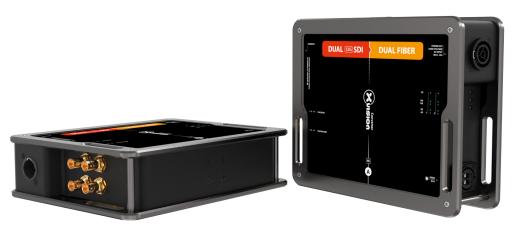

# **xVision Converter** Dual 12G-SDI to Dual Fiber

XVV2SDI2FIBER-12G

Fiber — (A) starting point

Professional equipment in mission-critical applications is all about reliability and confidence. So we started with a clean sheet, and built what might soon become your most trustworthy piece of equipment.

#### Features

- Integrated power supply with locking PowerCON Connector. Never rely on a cluster of wall-warts again.
- > Built-in convenience AC outlet to power nearby projector, TV, laptop, small video projector... Power bar to power both the converter and device not required anymore.
- Magnetic stacking system and non-skid rubber pad for table top application. Saves at least 10 gaffer tape rolls a year.
- > Multiple mounting options : C-Clamp, wall-mount adapter, LCD mount adapter and belt adaptor.
- Rugged, Tour-ready and aesthetic enclosure : The sexiest widget in your tool box, that will keep looking good for years to come.

- > Plug-n-play operation ; No dipswitches, buttons or menus to fumble with : It just works.
- > Clear and ample status **LED indicators** for quick troubleshooting.
- > Easy on-the-field identification with unique color and alphabetic coding system.
- > SFP-based video transmission for interoperability with standard SDI over fiber devices.
- > Reclocked and amplified SDI loop thru
- > Choice of three optical connectors, each available as singlemode and multimode types.
- › Proudly designed and assembled in Canada.