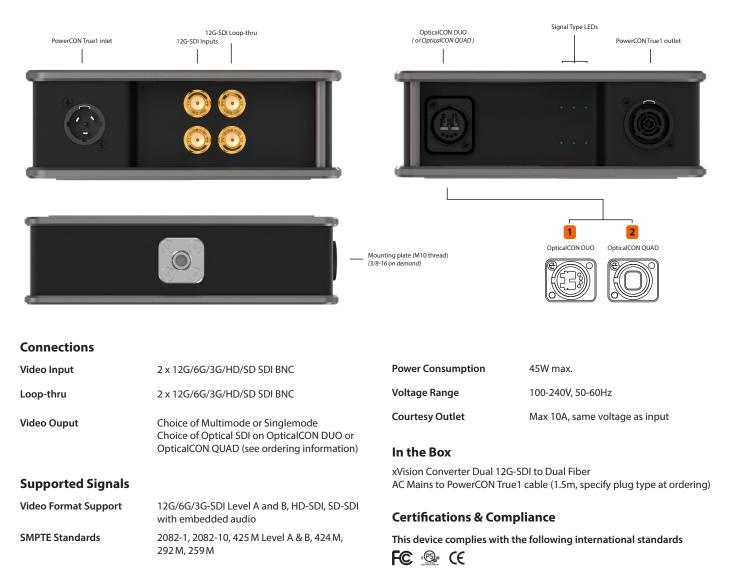

## **Physical Specifications**

| Height                | 62 mm (2.44 in)                       |
|-----------------------|---------------------------------------|
| Depth                 | 180 mm (7.08 in)                      |
| Width                 | 221 mm (8.7 in)                       |
| Weight                | 2 kg (4.4 lbs)                        |
| Alternate Form Factor | Also available as a Reversible Module |

## **Environmental Specifications**

| Operating Humidity    | 0% to 90% non-condensing |
|-----------------------|--------------------------|
| Operating Temperature | 0-40 °C                  |

## **Power requirements**

| Power Supply | Built-in power supply             |
|--------------|-----------------------------------|
|              | PowerCON True1 input              |
|              | PowerCON True1 output (loop-thru) |