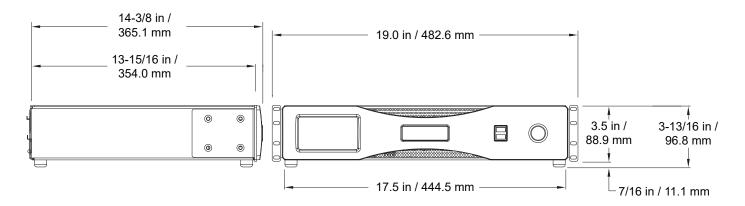

# NEOPLAYBACKCONTROLLER

| PHYSICALS               |             |                                                         |                   |  |
|-------------------------|-------------|---------------------------------------------------------|-------------------|--|
| Finish                  |             | Black                                                   |                   |  |
| Construct               | on          | High density and impact resistant aluminum and plastics |                   |  |
| ENVIRONMENT             |             | °C                                                      | °F                |  |
| Operating               | temperature | 0-40                                                    | 32-104            |  |
| Storage to              | emperature  | 0-35                                                    | 32-95             |  |
| Humidity                |             | 0-95% non-condensing                                    |                   |  |
| DIMENSIONS              |             | mm                                                      | in                |  |
| HxWxD                   |             | 482.6 x 96.8 x 365.1                                    | 19 x 3.81 x 14.34 |  |
| WEIGHT                  |             | kg                                                      | Ib                |  |
| Net weigh               | t           | 4.56                                                    | 10.05             |  |
| WARRANTY & APPROBATIONS |             |                                                         |                   |  |
| Warranty                |             | 2 years                                                 |                   |  |
| Approvals               | / Listings  | cETLus, CE, C-Tick                                      |                   |  |