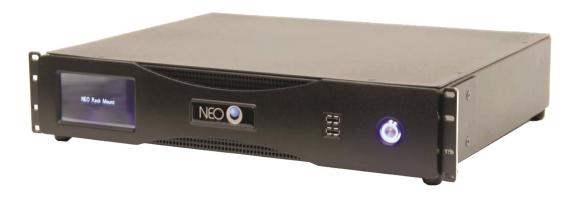

# NEOPLAYBACKCONTROLLER

Adding to our NEO family of products is the NEO Playback Controller. This rack-mount device is designed to store and run preprogrammed shows using the same powerful NEO Lighting Control Console operating system software. The NEO Playback Controller can sit on a LAN or operate independently for theatre, themed entertainment productions and more.

### NEOPLAYBACKCONTROLLER