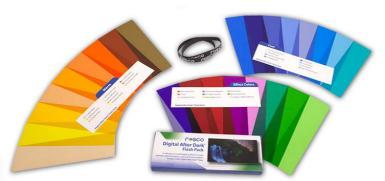

## **Digital After Dark®** Flash Pack

Kevin Adams, founder of the Digital After Dark® blog, worked with Rosco to assemble a kit of lighting filters specifically for use after the sun has set. The kit contains 55 filters comprised of 27 different colors that will help you create dramatic moonlight and street light effects as well as a variety of colors for light painting. Each filter is sized to fit most speedlight strobes.

## PRODUCT INFORMATION

Size: 1.5" x 5.5" (3.81 cm x 13.97 cm)

Colors:

372 Theatre Booster 2

3206 Third Blue

3202 Three Ouarter Blue

65 Daylight Blue

74 Night Blue

72 Azure Blue

66 Cool Blue 4360 CalColor 60 Cyan

11 Light Straw

14 Medium Straw

15 Deep Straw

3443 Ouarter Straw

3442 Half Straw

3441 Full Straw

10 Medium Yellow

21 Golden Amber

3152 Urban Vapor

3150 Industrial Vapor

2001 Storaro Red

19 Fire

3308 Tough Minusgreen

2010 Storaro Magenta

357 Royal Lavender

388 Gaslight Green

86 Pea Green

389 Chroma Green

117 Tough ½ White Diffusion