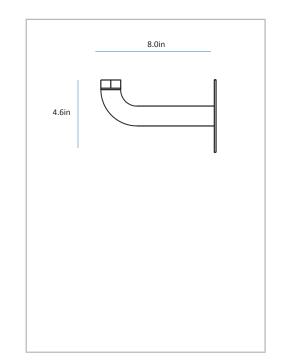

## **SPECIFICATIONS**

| Application:              | Rosco Projectors and Cubes, interior and exterior installations |
|---------------------------|-----------------------------------------------------------------|
| Dimensions:               | 8.5" (216mm) overall length                                     |
|                           | 8" (203mm) from pole to mount head                              |
|                           | 1.5" (42mm) diameter round tubing                               |
| Hole Diameter:            | .375" (9.5mm)                                                   |
| Material:                 | Powder coated steel                                             |
| Maximum Recommended Load: | 23 lbs. (10.4kg)                                                |