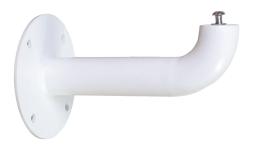

## Rosco Wall Mount

The Rosco Wall Mount allows for mounting Rosco Projectors and Rosco Cubes to interior or exterior vertical surfaces.

## **KEY FEATURES**

- Powder coated stainless-steel hardware allows for exterior use under even the harshest of conditions.
- 1-3/5" (42mm) diameter tubing provides room for power cord to maintain a clean look.
- Compatible with all Rosco Projectors\* and Rosco Cube products.
- Only requires four stainless-steel bolts for easy installation in a variety of vertical surfaces (not included)