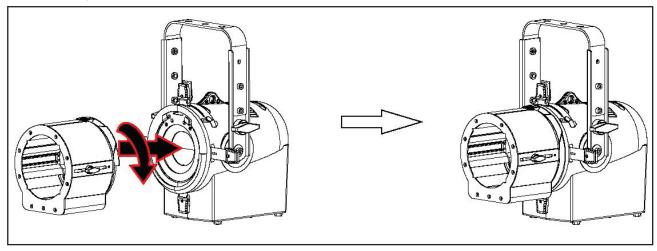

#### **PLT LEN TUBES**

#### To install or remove a PLT lens tube on the luminaire:

Step 1. Click the adapter into the luminaire.

Step 2. Insert the lens tube into the adapter. After acheiving the desired beam edge, tighten the locking bolt.