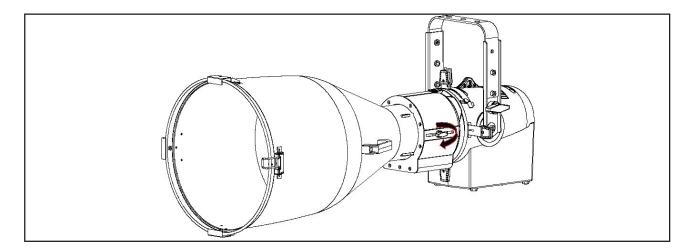

#### **PLT LEN TUBES**

#### To install or remove a PLT lens tube on the luminaire:

Step 1. Click the adapter into the luminaire.

Step 2. Insert the lens tube into the adapter. After acheiving the desired beam edge, tighten the locking bolt.

Step 3. To remove, perform process in reverse.