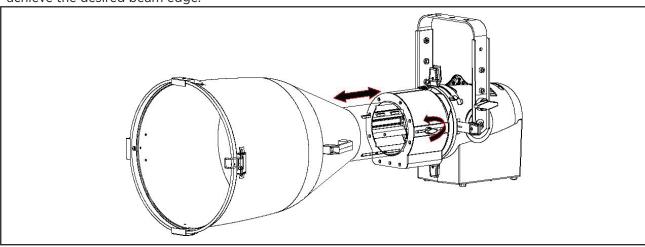

#### **FOCUS**

#### To focus the lens tube:

Step 1. Loosen the locking bolt located on one side of the adapter. Slide the lens tube forward or backward to achieve the desired beam edge.

Step 2. Once the luminaire is focused, tighten the locking bolt.