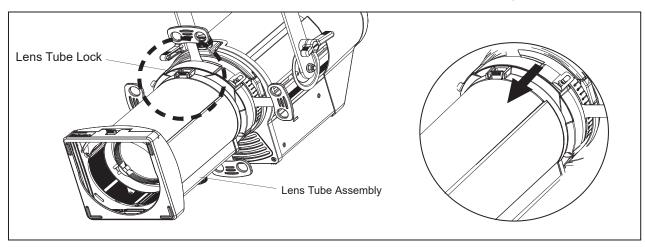

#### **FOCUS**

#### To focus the lens tube:

Step 1. Loosen the locking bolt located on one side of the adapter. Slide the lens tube forward or backward to achieve the desired beam edge.

Step 2. Once the luminaire is focused, tighten the locking bolt.