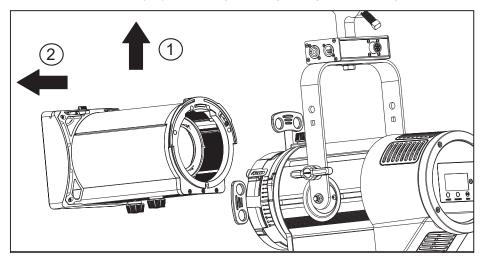

#### To remove or install an SPX lens tube on the luminaire:

Step 1. Loosen (but do not remove) move lens knob(s) towards front of lens tube assembly.

Step 2. Lift lens tube assembly up and away from light engine assembly.

Step 3. To install, perform process in reverse.