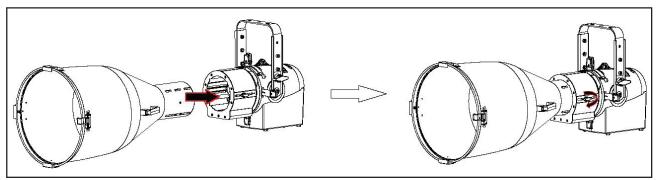

#### **SPX LEN TUBES**

Fixed beam and zoom lens tubes are interchangeable.

#### To remove or install an SPX lens tube on the luminaire:

Step 1. Loosen (but do not remove) move lens knob(s) towards front of lens tube assembly.

Step 2. Lift lens tube assembly up and away from light engine assembly.

Step 3. To install, perform process in reverse.