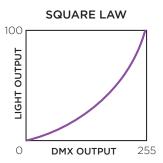

**Dimming Curve** — To select Dimming Curve, press the ENTER button to confirm. Use the UP/DOWN button to select Square Law Curve, S Law Curve or Linear Law Curve, press the ENTER button to store. Press the MENU button back to the last menu or let the unit idle one minute to exit menu mode.