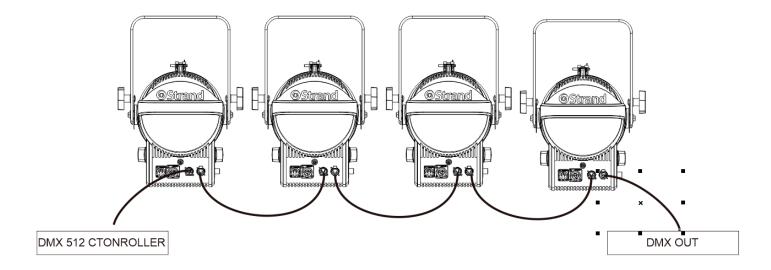

# 3 DMX MAPPING

The fixture can be operated by DMX controller. The following tables assumes a DMX start address of 1. When a different starting address is used, this address becomes channel 1 function and other functions follow in sequence.