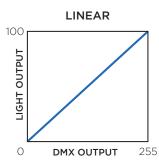

**Dimming Curve** — To select Dimming Curve, press the ENTER button to confirm. Use the UP/DOWN button to select Square Law Curve, S Law Curve or Linear Law Curve, press the ENTER button to store. Press the MENU button back to the last menu or let the unit idle one minute to exit menu mode.