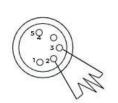

# **CONTROL PANEL**

- 1 LCD display shows the menu and selected functions
- Q Buttons: MENU - To select the programming functions DOWN -To go backward in the selected functions UP - To go forward in the selected functions ENTER - To confirm the selected functions
- 3 DMX IN 5-pin XLR cable to link DMX console DMX
- 4 OUT 5-pin XLR cable to link to the next unit DMX In -
- 5 connects to power supply
- 6 Power Out connects to next fixture