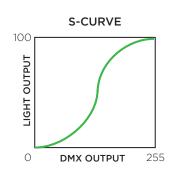

**Dimming Curve** — To select Dimming Curve, press the ENTER button to confirm. Use the UP/DOWN button to select Square Law Curve, S Law Curve or Linear Law Curve, press the ENTER button to store. Press the MENU button back to the last menu or let the unit idle one minute to exit menu mode.