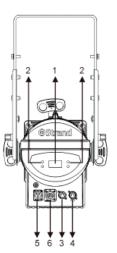

# **CONTROL PANEL**

- 1 LCD display shows the menu and selected functions
- Q Buttons: MENU - To select the programming functions DOWN -To go backward in the selected functions UP - To go forward in the selected functions ENTER - To confirm the selected functions
- 3 DMX IN 5-pin XLR cable to link DMX console DMX
- 4 OUT 5-pin XLR cable to link to the next unit DMX In -
- 5 connects to power supply
- 6 Power Out connects to next fixture