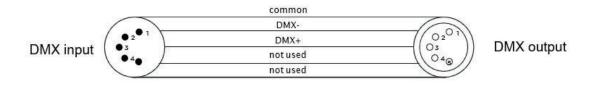

# 3 DMX MAPPING

The fixture can be operated by DMX controller. The following tables assumes a DMX start address of 1. When a different starting address is used, this address becomes channel 1 function and other functions follow in sequence.