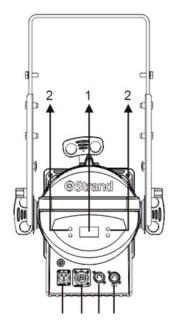

# **CONTROL PANEL**

- 1 LCD display shows the menu and selected functions
- Q Buttons: MENU - To select the programming functions DOWN -To go backward in the selected functions UP - To go forward in the selected functions ENTER - To confirm the selected functions
- 3 DMX IN 5-pin XLR cable to link DMX console DMX
- 4 OUT 5-pin XLR cable to link to the next unit DMX In -
- 5 connects to power supply
- 6 Power Out connects to next fixture