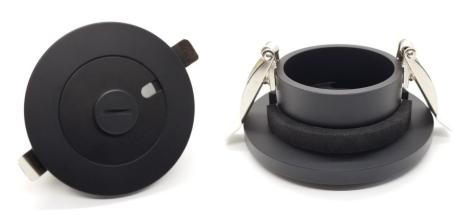

### Description

This mount allows for clean surface installation of any Gantom light fixture. The mount allows for neat cable entry into the space above. This item is available by custom order and has a manufacturing lead time. Please contact quotes@gantom.com for pricing.

### **Features**

- Comes in either black or silver finish
- ► Fits a 80mm-90mm mounting hole
- spring clips hold the mount firmly in place
- compatible with all Gantom fixtures

#### **Physical**

| Materials       | Machined aluminum                  |
|-----------------|------------------------------------|
| finish options  | black, silver                      |
| Weight          | 280 grams (9.88 oz)                |
| Dimensions      | 100mm outer diameter<br>40mm depth |
| Mounting Hole Ø | 80mm (3.15") - 90mm (3.5")         |