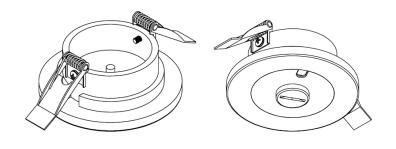

### **Features**

- Comes in either black or silver finish
- ► Fits a 80mm-90mm mounting hole
- spring clips hold the mount firmly in place
- compatible with all Gantom fixtures

#### **Physical**

| Materials       | Machined aluminum                  |
|-----------------|------------------------------------|
| finish options  | black, silver                      |
| Weight          | 280 grams (9.88 oz)                |
| Dimensions      | 100mm outer diameter<br>40mm depth |
| Mounting Hole Ø | 80mm (3.15") - 90mm (3.5")         |