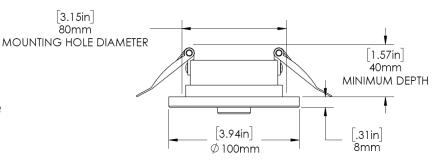

#### **Physical**

| Materials       | Machined aluminum                  |
|-----------------|------------------------------------|
| finish options  | black, silver                      |
| Weight          | 280 grams (9.88 oz)                |
| Dimensions      | 100mm outer diameter<br>40mm depth |
| Mounting Hole Ø | 80mm (3.15") - 90mm (3.5")         |