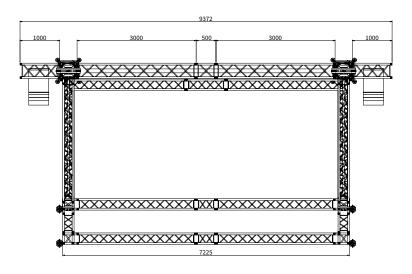

|                                         | 6 x 4 meter                           |
|-----------------------------------------|---------------------------------------|
| Max screen size                         | 6 x 4 meter                           |
| Max PA size front                       | 1.5 m <sup>2</sup>                    |
| Max screen weight                       | 1500 kg                               |
| Max PA Weight                           | 2 x 250 kg                            |
| Max peak gust wind speed in-service     | 20 m/s<br>(measured at<br>10m height) |
| Max peak gust wind speed out-of-service | 27 m/s                                |
| Max peak gust during lifting            | 8 m/s                                 |
| Ballast<br>(if screen weight is 1500kg) | 2 x 900 kg                            |
| Dimensions                              | See drawing                           |
| Trusses                                 | M29S / M29T /<br>M39S                 |

Top view

Right view

Back view

All measurements are in mm SIXTY82 73