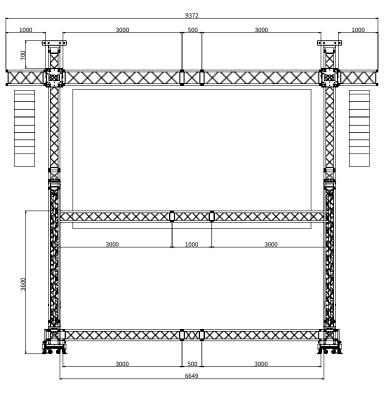

|                                         | 6 x 4 meter                           |
|-----------------------------------------|---------------------------------------|
| Max screen size                         | 6 x 4 meter                           |
| Max PA size front                       | 1.5 m <sup>2</sup>                    |
| Max screen weight                       | 1500 kg                               |
| Max PA Weight                           | 2 x 250 kg                            |
| Max peak gust wind speed in-service     | 20 m/s<br>(measured at<br>10m height) |
| Max peak gust wind speed out-of-service | 27 m/s                                |
| Max peak gust during lifting            | 8 m/s                                 |
| Ballast<br>(if screen weight is 1500kg) | 2 x 900 kg                            |
| Dimensions                              | See drawing                           |
| Trusses                                 | M29S / M29T /<br>M39S                 |

Top view

Right view

Back view

All measurements are in mm SIXTY82 73