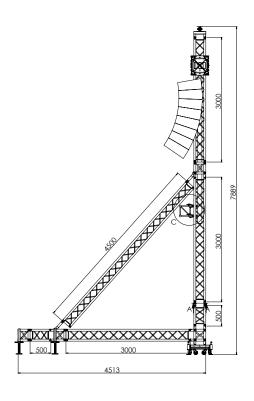

|                                         | 6 x 4 meter                           |
|-----------------------------------------|---------------------------------------|
| Max screen size                         | 6 x 4 meter                           |
| Max PA size front                       | 1.5 m <sup>2</sup>                    |
| Max screen weight                       | 1500 kg                               |
| Max PA Weight                           | 2 x 250 kg                            |
| Max peak gust wind speed in-service     | 20 m/s<br>(measured at<br>10m height) |
| Max peak gust wind speed out-of-service | 27 m/s                                |
| Max peak gust during lifting            | 8 m/s                                 |
| Ballast<br>(if screen weight is 1500kg) | 2 x 900 kg                            |
| Dimensions                              | See drawing                           |
| Trusses                                 | M29S / M29T /<br>M39S                 |

Top view

Right view

Back view

All measurements are in mm SIXTY82 73