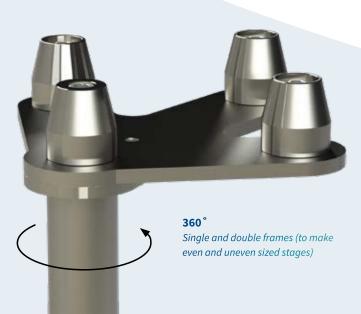

### **Rock solid structure**

The unique brake system highly increases the stability of the stage.

### **EASY** to assemble

### **Only two frames needed**

Single and double frames (to make even and uneven sized stages)

### **Height** adjustable

Pre-assembled frames can be adjusted in height from 120cm - 190cm (4' - 6') in steps of 5 cm

### **Foldable frame**

Easy to store, the folding frame creates a small footprint