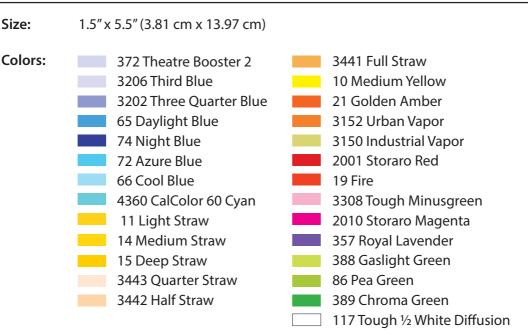

### **PRODUCT INFORMATION**

| Size:   | 1.5″ x 5.5″ (3.81 cm x 13.97 cm)                                                                                                                                                                               |                                                                                                                                                                                                                                                    |  |  |  |  |  |
|---------|----------------------------------------------------------------------------------------------------------------------------------------------------------------------------------------------------------------|----------------------------------------------------------------------------------------------------------------------------------------------------------------------------------------------------------------------------------------------------|--|--|--|--|--|
| Colors: | <ul> <li>3202 Full CTB</li> <li>3204 1/2 CTB</li> <li>3208 1/4 CTB</li> <li>3401 Sun 85 CTO</li> <li>3408 Sun 1/2 CTO</li> <li>3409 Sun 1/4 CTO</li> <li>08 Pale Gold</li> <li>3304 Tough Plusgreen</li> </ul> | <ul> <li>3404 N.9 Neutral Density</li> <li>12 Straw (Yellow)</li> <li>23 Orange</li> <li>26 Light Red</li> <li>33 No Color Pink</li> <li>39 Skelton Exotic Sangria (Magenta)</li> <li>358 Rose Indigo (Purple)</li> <li>80 Primary Blue</li> </ul> |  |  |  |  |  |
|         | 3415 N.15 Neutral Density<br>3403 N.6 Neutral Density                                                                                                                                                          | 375 Cerulean Blue (Cyan)<br>90 Dark Yellow Green                                                                                                                                                                                                   |  |  |  |  |  |