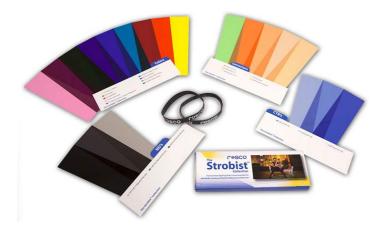

## **The Strobist™ Collection**

Working with David Hobby, the founder of strobist.com, we have assembled the essential lighting filters photographers need. The kit contains 55 fiters comprised of 20 different colors that color correct or add colored effects to the light in your shot. Each filter is sized to fit most speedlight strobes.

### **PRODUCT INFORMATION**

| Size:   | 1.5″ x 5.5″ (3.81 cm x 13.97 cm)                                                                                                                                                                               |                                                                                                                                                                                                                                                    |  |  |  |  |  |
|---------|----------------------------------------------------------------------------------------------------------------------------------------------------------------------------------------------------------------|----------------------------------------------------------------------------------------------------------------------------------------------------------------------------------------------------------------------------------------------------|--|--|--|--|--|
| Colors: | <ul> <li>3202 Full CTB</li> <li>3204 1/2 CTB</li> <li>3208 1/4 CTB</li> <li>3401 Sun 85 CTO</li> <li>3408 Sun 1/2 CTO</li> <li>3409 Sun 1/4 CTO</li> <li>08 Pale Gold</li> <li>3304 Tough Plusgreen</li> </ul> | <ul> <li>3404 N.9 Neutral Density</li> <li>12 Straw (Yellow)</li> <li>23 Orange</li> <li>26 Light Red</li> <li>33 No Color Pink</li> <li>39 Skelton Exotic Sangria (Magenta)</li> <li>358 Rose Indigo (Purple)</li> <li>80 Primary Blue</li> </ul> |  |  |  |  |  |
|         | 3415 N.15 Neutral Density<br>3403 N.6 Neutral Density                                                                                                                                                          | 375 Cerulean Blue (Cyan)<br>90 Dark Yellow Green                                                                                                                                                                                                   |  |  |  |  |  |