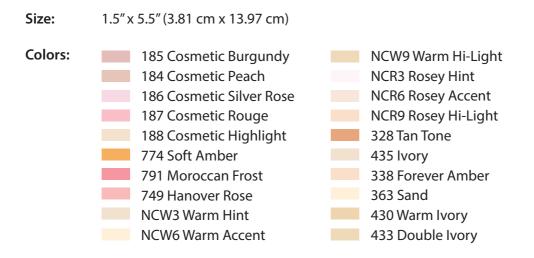

## Beauty Flash Pack

A selection of subtle color filters that have been hand-picked by fashion photographers to beautify, soften and enhance skin tones. Based on years of collective experience, these lighting filters have been selected for their ability to gently enhance skin tones while masking undesirable undertones. The kit contains 60 filters comprised of 20 subtle colors that add natural beauty to your portraits without affecting the color of the overall scene. Each filter is sized to fit most speedlight strobes.

### **PRODUCT INFORMATION**