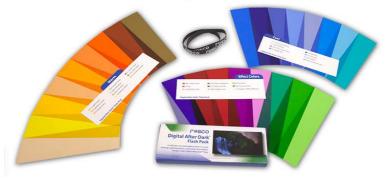

## Digital After Dark® Flash Pack

Kevin Adams, founder of the Digital After Dark<sup>®</sup> blog, worked with Rosco to assemble a kit of lighting filters specifically for use after the sun has set. The kit contains 55 filters comprised of 27 different colors that will help you create dramatic moonlight and street light effects as well as a variety of colors for light painting. Each filter is sized to fit most speedlight strobes.

### **PRODUCT INFORMATION**